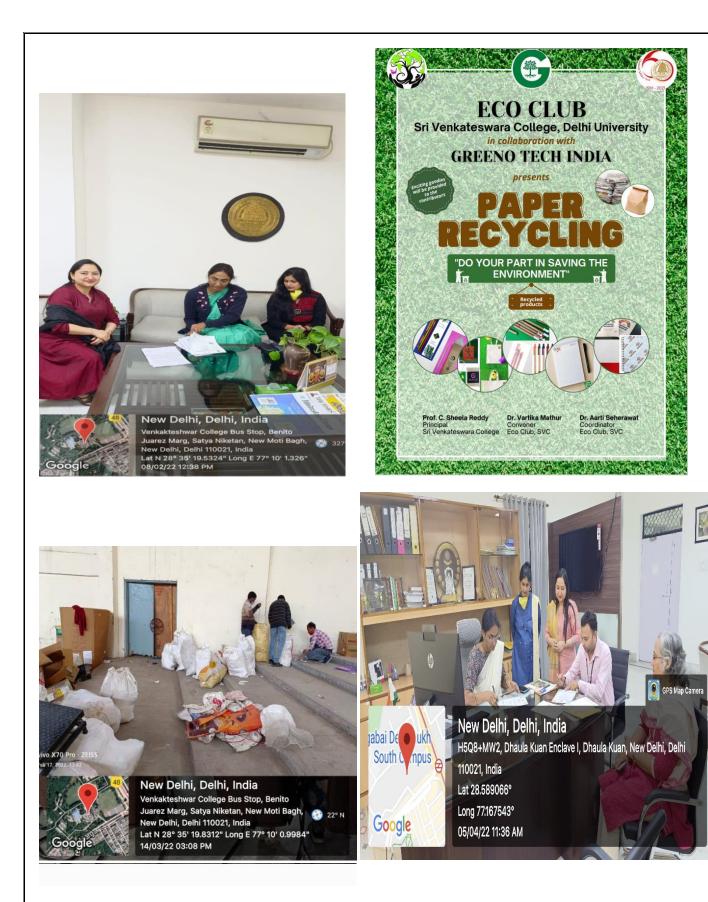

### **BRIEF INFORMATION ABOUT THE ACTIVITY**

| TOPIC/SUBJECT OF<br>THE ACTIVITY                           | Paper Recycling: Waste Management Initiative                         |
|------------------------------------------------------------|----------------------------------------------------------------------|
| OBJECTIVES                                                 | Waste Management Initiative                                          |
| METHODOLOGY                                                | Collection of Paper waste from various departments of SVC<br>College |
| INVITED SPEAKERS<br>WITH AFFLIATION<br>DETAILS<br>(IF ANY) | Green-O-Tech India                                                   |
| OUTCOMES                                                   | 902 kg of paper waste was collected and sent for recycling.          |

# **PROOFS & DOCUMENTS ATTACHED** (Tick mark the proofs attached):

| 1<br>Notice &<br>Letters<br>√  | 2<br>Number of Participants &<br>Name of participants | 3<br>Video clip               | 4<br>Photos<br>√                                                                       | 5<br>Feedback<br>Form &<br>analysis |
|--------------------------------|-------------------------------------------------------|-------------------------------|----------------------------------------------------------------------------------------|-------------------------------------|
| 6<br>News clip<br>with details | 7<br>Sample Copy of the<br>Certificate                | 8<br>Posters/<br>Invites<br>√ | 9<br>Event report<br>Attested by<br>Event<br>Coordinator &<br>IQAC<br>Coordinator<br>√ | 10<br>Any other<br>document         |